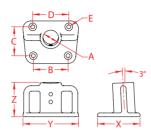

## STANCHION BASE 316 STAINLESS STEEL

| ITEM       | <b>A</b><br>(size) | В     | С     | D     | E     | FASTENER    | <b>X</b><br>(height) | <b>Y</b><br>(length) | <b>Z</b><br>(width) | WT<br>(lb) | PACKAGING<br>TYPE | EACH<br>(qty) | INNER<br>(qty) | CARTON<br>(qty) | UPC          |
|------------|--------------------|-------|-------|-------|-------|-------------|----------------------|----------------------|---------------------|------------|-------------------|---------------|----------------|-----------------|--------------|
| S3610-0000 | 1.00"              | 2.25" | 1.87" | 2.34" | 0.25" | 1/4" Screws | 2.75"                | 3.57"                | 2.21"               | 1.01       | POLYBAG           | 1             | 1              | 40              | 791506056430 |

## **NOTE:**

HEAVY DUTY BASE, PRECISION CAST IN ONE PIECE, NO WELDS. BASE ANGLE IS 3 DEGREES TO ALLOW FOR SLOPING DECK. ALL DIMENSIONS ARE NOMINAL (+/- 3%) AND ARE SUBJECT TO CHANGE WITHOUT NOTICE.