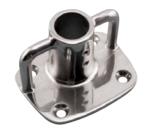

## STANCHION BASE 316 STAINLESS STEEL

| ITEM       | <b>A</b><br>(size) | В     | С     | D     | E     | FASTENER    | <b>X</b><br>(height) | <b>Y</b><br>(length) | <b>Z</b><br>(width) | WT<br>(lb) | PACKAGING<br>TYPE | EACH<br>(qty) | INNER<br>(qty) | CARTON<br>(qty) | UPC          |
|------------|--------------------|-------|-------|-------|-------|-------------|----------------------|----------------------|---------------------|------------|-------------------|---------------|----------------|-----------------|--------------|
| S3610-0000 | 1.00"              | 2.25" | 1.87" | 2.34" | 0.25" | 1/4" Screws | 2.75"                | 3.57"                | 2.21"               | 1.01       | POLYBAG           | 1             | 1              | 40              | 791506056430 |

## **NOTE:**

HEAVY DUTY BASE, PRECISION CAST IN ONE PIECE, NO WELDS. BASE ANGLE IS 3 DEGREES TO ALLOW FOR SLOPING DECK. ALL DIMENSIONS ARE NOMINAL (+/- 3%) AND ARE SUBJECT TO CHANGE WITHOUT NOTICE.